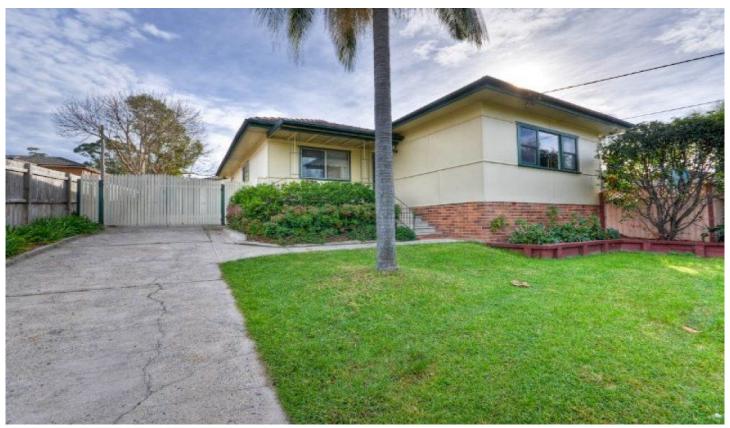

## 201 Metella Road TOONGABBIE NSW

The charm and character of this home is evident the moment you step foot inside. Three good size bedrooms with built in wardrobes to all, ducted air conditioning, light and airy bathroom plus second toilet. Superb modern timber kitchen with gas cooking, dishwasher and built in microwave. Large lounge room and separate dining room which opens out to the undercover alfresco decking. Property offers a fantastic Jacuzzi for entertaining and a lock up garage plus a massive adjoining workshop as well as an additional detached home office or ideally a teenagers retreat with air conditioning. Conveniently situated within walking distance to Metella Road Public School, close to shops and transport. A must to inspect.