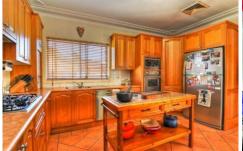

## 201 Metella Road TOONGABBIE NSW

The charm and character of this home is evident the moment you step foot inside. Three good size bedrooms with built in wardrobes to all, ducted air conditioning, light and airy bathroom plus second toilet. Superb modern timber kitchen with gas cooking, dishwasher and built in microwave. Large lounge room and separate dining room which opens out to the undercover alfresco decking. Property offers a fantastic Jacuzzi for entertaining and a lock up garage plus a massive adjoining workshop as well as an additional detached home office or ideally a teenagers retreat with air conditioning. Conveniently situated within walking distance to Metella Road Public School, close to shops and transport. A must to inspect.