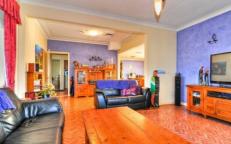

## 201 Metella Road TOONGABBIE NSW

The charm and character of this home is evident the moment you step foot inside. Three good size bedrooms with built in wardrobes to all, ducted air conditioning, light and airy bathroom plus second toilet. Superb modern timber kitchen with gas cooking, dishwasher and built in microwave. Large lounge room and separate dining room which opens out to the undercover alfresco decking. Property offers a fantastic Jacuzzi for entertaining and a lock up garage plus a massive adjoining workshop as well as an additional detached home office or ideally a teenagers retreat with air conditioning. Conveniently situated within walking distance to Metella Road Public School, close to shops and transport. A must to inspect.