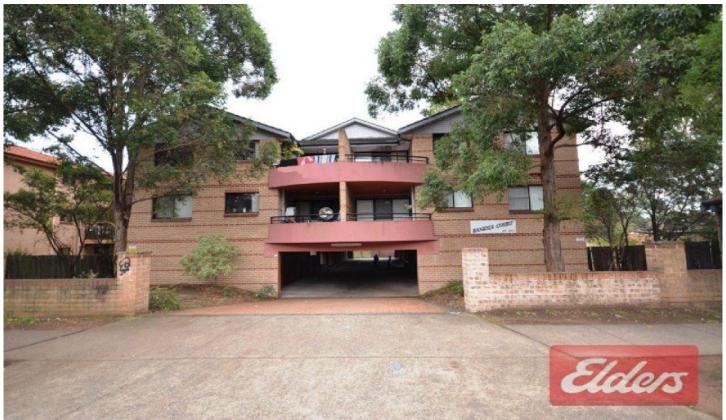

## 12/101-103 Stapleton Street PENDLE HILL NSW

This spacious top floor unit is a must to inspect! The unit features a huge open plan lounge and dining area with air conditioning, one of the largest around Pendle Hill being 125m2! Two great size bedrooms with built-ins and featuring timber flooring throughout. Bonus air conditioning to second bedroom. Large modern kitchen with gas cooking, dishwasher and ample cupboard space. Modern bathroom with separate toilet. Internal laundry with clothes dryer. Great size balcony which is located at the back of the unit block for added peace and quiet from on road traffic. Located literally minutes walk to Pendle Hill station, shops and local amenities