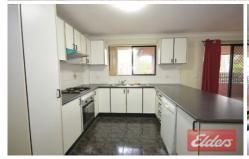

## 12/101-103 Stapleton Street PENDLE HILL NSW

This spacious top floor unit is a must to inspect! The unit features a huge open plan lounge and dining area with air conditioning, one of the largest around Pendle Hill being 125m2! Two great size bedrooms with built-ins and featuring timber flooring throughout. Bonus air conditioning to second bedroom. Large modern kitchen with gas cooking, dishwasher and ample cupboard space. Modern bathroom with separate toilet. Internal laundry with clothes dryer. Great size balcony which is located at the back of the unit block for added peace and quiet from on road traffic. Located literally minutes walk to Pendle Hill station, shops and local amenities