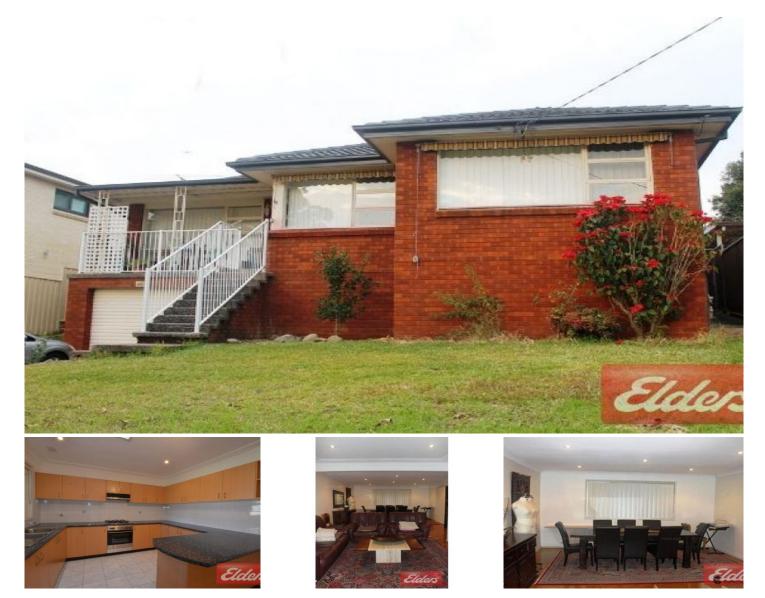

## 46 May Street CONSTITUTION HILL NSW

This great brick family home features large open plan lounge and formal dining area with air conditioning and gas connection - ideal for heating. Immaculate stylish gas kitchen with stainless steel appliances and plenty of cupboard space and dining area. Three great size bedrooms with built-ins to all rooms. Modern main bathroom with separate toilet plus bonus second shower + toilet in the laundry area. Great sun filled sun room area . The home also features polished floorboards throughout. The perfect size backyard area for the kids and single lock up garage. Ideally located on high side of the street and local neighborhood shops and park directly across the road. Bus stop at door to Parramatta station and shops. 3 🛤 2 🚔 1 🚘