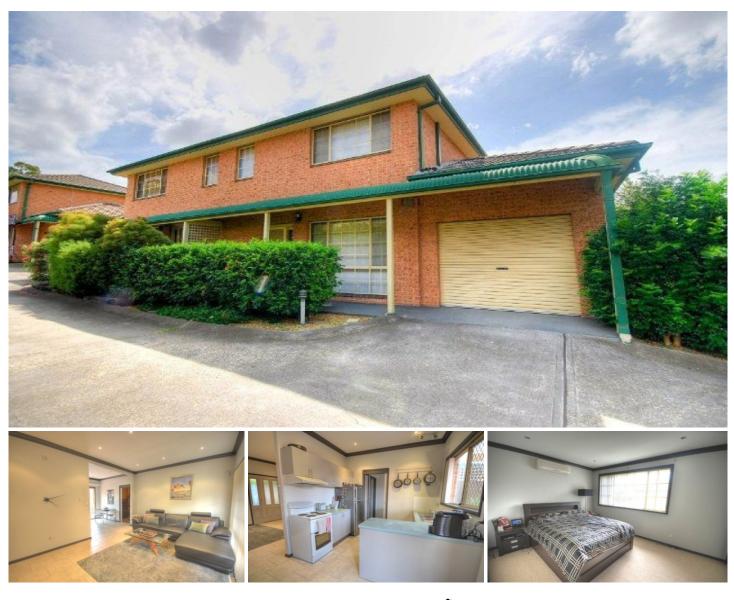

## 6/113 Metella Road TOONGABBIE NSW

This neat 2 bedroom townhouse offers good size bedrooms both with mirrored built in robes and a split system air conditioner in the main bedroom, spacious tiled lounge, tiled dining area off the kitchen with split system air conditioner. Roomy kitchen with plenty of cupboard space and electric cooking, internal laundry with a second toilet, light and airy bathroom and a single garage. This property features a beautiful outdoor under covered area perfect for entertaining family and friends. Conveniently situated in a quiet complex close to schools, shops and transport. A must to inspect as will go quick.

## 2 🎮 1 🚔 1 🚘

View : https://www.elderstoongabbie.com.au/lease/nsw/ western-sydney/toongabbie/residential/house/586 9885