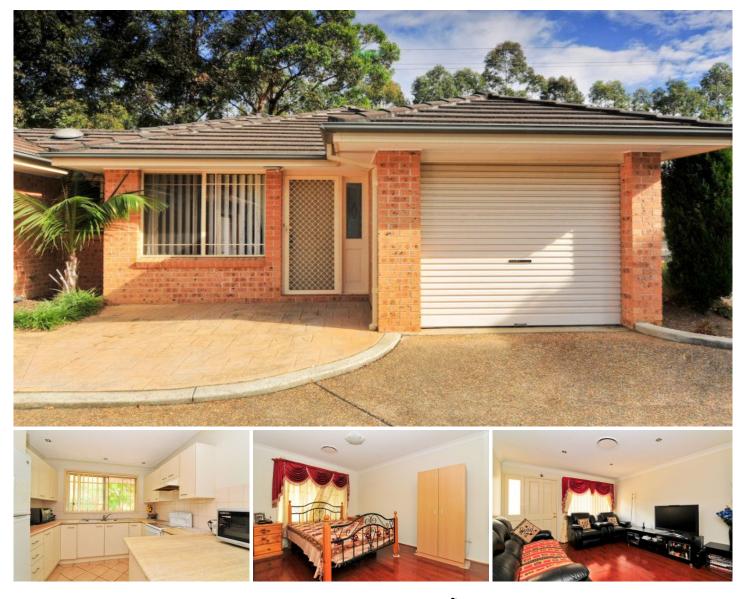

## 1/381 Wentworth Avenue TOONGABBIE NSW

This great family villa has all the benefits of a home with no maintenance! Featuring 3 great size bedrooms with built in wardrobes in all bedrooms, large separate lounge area with separate dining room off the well appointed kitchen that has plenty of cupboaord space, ducted reverse cycle air conditioning, timber and tile flooring throughout, internal access to the lock up garage, and a second car space. You will be impressed by the massive courtyard with stencilled concrete paving which is large enough to host the biggest of parties or an area for the kids to ride around in. Ideal location as easy walk to Pendle Hill train station and shops with local schools all close by. Call to inspect today.