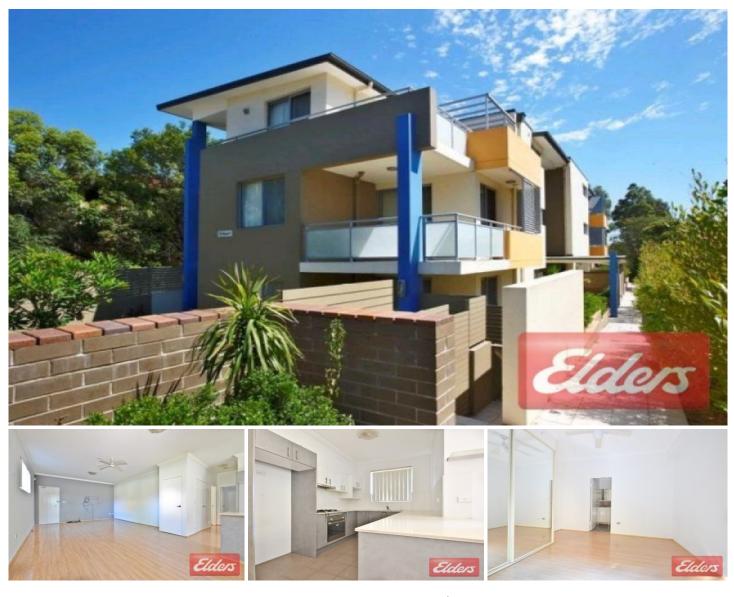

## 3/273 Dunmore Street PENDLE HILL NSW

Situated on the ground floor in a modern building just 4 years young this apartment boasts a combination of style, quality and location. Perfect position within minutes walk to the local amenities and train station. Open plan living and dining areas with hardwood flooring with ceiling fan, gourmet gas kitchen with caesar stone bench tops, 2 big bedrooms with built ins plus ensuite to main. Spacious modern main bathroom. Access to courtyard from both bedrooms. Security block out shutters, security grilles plus intercom. Sun washed courtyard adjoining large communal playground. Private paved courtyard, north facing. Single parking space plus lockable storage.