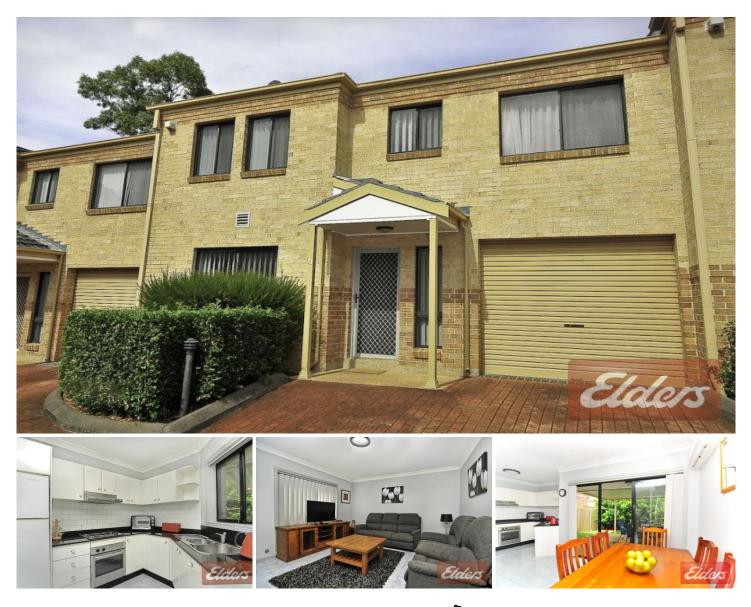

## 11/80-82 Metella Road Toongabbie NSW

Offering generously proportioned living areas, large bedrooms and a fantastic all weather undercover entertaining area, this is a home you will enjoy from the very moment you move in.

Situated in a modern complex of 12 townhouses, this property provides so many extra comforts such as a gas equipped kitchen with granite stone benches, tiled flooring throughout the ground floor, ducted air conditioning upstairs, split system air conditioning downstairs, ensuite to the main bedroom, built in wardrobes in both bedrooms, gas hot water, a security alarm and remote control garage door.