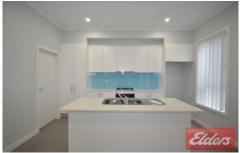

3/401 Wentworth Avenue TOONGABBIE NSW

This architecturally conceived and planned to perfection duplex is filled with quality inclusions and features 3 great size bedrooms, all with built-ins. Main bedroom features split system air conditioner plus ensuite. Huge open plan downstairs living area with lots of natural light as well as split system air conditioner. Quality kitchen with stone bench top, gas cooking, dishwasher and ample cupboard space. Modern spacious main bathroom plus third separate toilet downstairs. This great duplex also features upstairs additional family room with balcony area. Huge internal laundry area. Internal access to remote control garage. Alarm system also added for your added convenience. Small boutique complex located walking distance to both Toongabbie and Pendle Hill stations and amenities.