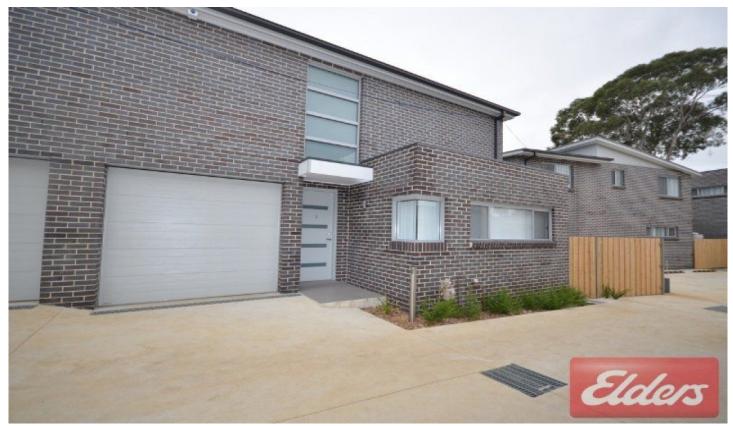

3/401 Wentworth Avenue TOONGABBIE NSW

This architecturally conceived and planned to perfection duplex is filled with quality inclusions and features 3 great size bedrooms, all with built-ins. Main bedroom features split system air conditioner plus ensuite. Huge open plan downstairs living area with lots of natural light as well as split system air conditioner. Quality kitchen with stone bench top, gas cooking, dishwasher and ample cupboard space. Modern spacious main bathroom plus third separate toilet downstairs. This great duplex also features upstairs additional family room with balcony area. Huge internal laundry area. Internal access to remote control garage. Alarm system also added for your added convenience. Small boutique complex located walking distance to both Toongabbie and Pendle Hill stations and amenities.