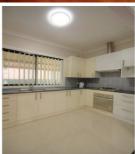

## 22 Great Western Highway PROSPECT NSW

This 3 bedroom house can be very much deceiving from the outside but it has been completely renovated inside offering three good size bedrooms with built in robes to 2 and ceiling fans to both, floating floorboards throughout. Enjoy a spacious lounge with air conditioning with plenty of natural lighting, separate dining area off a beautiful modern kitchen with plenty of cupboard space and gas cooking for the convenience of those culinary skills, modern bathroom with that light and airy feel to it. Large internal laundry with second toilet, large backyard with plenty of space for the kids and entertaining needs, garage not included. Property includes a single carport and plenty of driveway space.