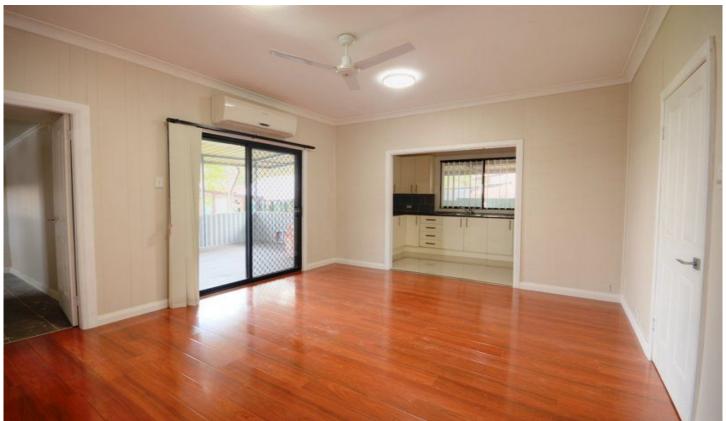

## 22 Great Western Highway PROSPECT NSW

This 3 bedroom house can be very much deceiving from the outside but it has been completely renovated inside offering three good size bedrooms with built in robes to 2 and ceiling fans to both, floating floorboards throughout. Enjoy a spacious lounge with air conditioning with plenty of natural lighting, separate dining area off a beautiful modern kitchen with plenty of cupboard space and gas cooking for the convenience of those culinary skills, modern bathroom with that light and airy feel to it. Large internal laundry with second toilet, large backyard with plenty of space for the kids and entertaining needs, garage not included. Property includes a single carport and plenty of driveway space.