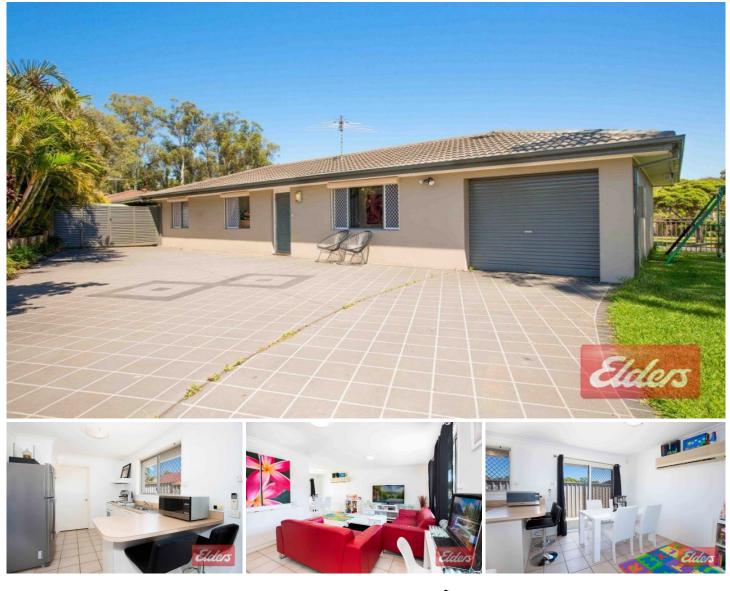

## 2 Tyne Place PROSPECT NSW

This charming freshly painted home features three good size bedrooms all with built-ins, neat and tidy kitchen with contemporary bathroom with floor to ceiling tiles. Split system air-conditioning in living/dining/kitchen area. Security shutters throughout for that extra bit of security, a delightful pergola at rear for alfresco entertaining and a single lock up garage plus an abundance of room for on-site parking.Nestled in a quiet cul-de-sac in an idyllic part of Prospect within close proximity to schools, transport, M4 and M7 motorways and local shops this is a home you cannot miss.