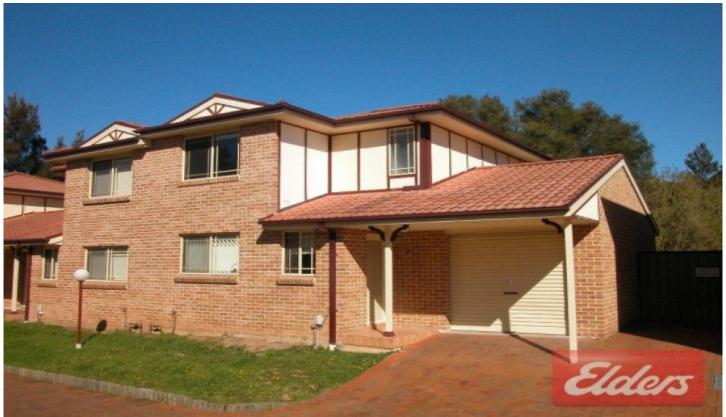

## 5/98 Metella Road TOONGABBIE NSW

This very well presented family home features large separate lounge area with lots of natural light. Great size modern kitchen with ample cupboard space and dishwasher. Separate dining room that overlooks the perfect size courtyard area. Internal laundry plus second toilet. Upstairs features two very good size bedrooms with walk-in robe to main bedroom and built-in to second bedroom. Great spacious modern bathroom. Single lock up garage. Ideal locations as small boutique style complex and conveniently close to station, shops & Metella Rd primary school.