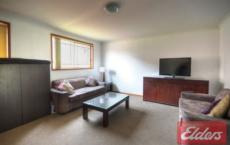

## 5/98 Metella Road TOONGABBIE NSW

This very well presented family home features large separate lounge area with lots of natural light. Great size modern kitchen with ample cupboard space and dishwasher. Separate dining room that overlooks the perfect size courtyard area. Internal laundry plus second toilet. Upstairs features two very good size bedrooms with walk-in robe to main bedroom and built-in to second bedroom. Great spacious modern bathroom. Single lock up garage. Ideal locations as small boutique style complex and conveniently close to station, shops & Metella Rd primary school.