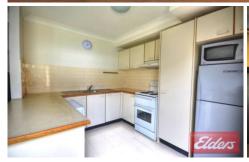

## 5/98 Metella Road TOONGABBIE NSW

This very well presented family home features large separate lounge area with lots of natural light. Great size modern kitchen with ample cupboard space and dishwasher. Separate dining room that overlooks the perfect size courtyard area. Internal laundry plus second toilet. Upstairs features two very good size bedrooms with walk-in robe to main bedroom and built-in to second bedroom. Great spacious modern bathroom. Single lock up garage. Ideal locations as small boutique style complex and conveniently close to station, shops & Metella Rd primary school.