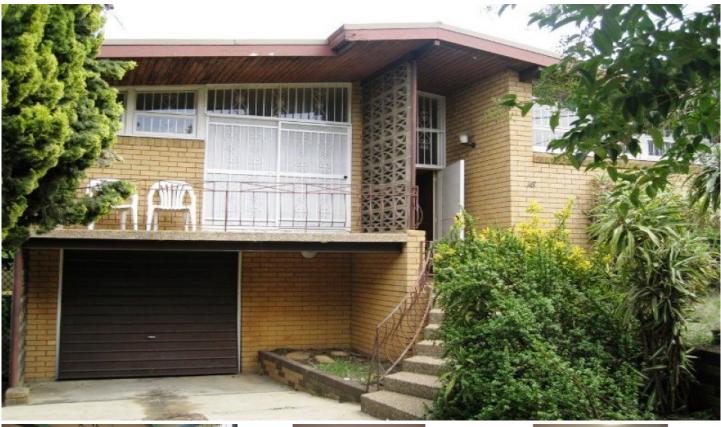

**16 Station Road TOONGABBIE NSW** 

If you are looking for that extra bit of space for the growing family then this house is perfectly ideal for you. Spacious home offers large lounge with floorboards throughout, separate dining area, original but neat kitchen with electric cooking and plenty of cupboard space, 3 bedrooms with built ins and cupboard to 2, main bedroom with balcony, original but neat and airy bathroom, external laundry with second toilet and single garage. But wait that's not all, you will be pleased to know there is a separate two bedroom teenagers retreat at the back with polished floorboards throughout, spacious separate lounge, new kitchenette - no stove top and brand new bathroom. Low maintenance yard and shed for storage and property located walking distance to Toongabbie Station, Shops and only minutes to Schools near by. Sorry no pets.