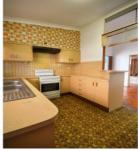

**16 Station Road TOONGABBIE NSW** 

If you are looking for that extra bit of space for the growing family then this house is perfectly ideal for you. Spacious home offers large lounge with floorboards throughout, separate dining area, original but neat kitchen with electric cooking and plenty of cupboard space, 3 bedrooms with built ins and cupboard to 2, main bedroom with balcony, original but neat and airy bathroom, external laundry with second toilet and single garage. But wait that's not all, you will be pleased to know there is a separate two bedroom teenagers retreat at the back with polished floorboards throughout, spacious separate lounge, new kitchenette - no stove top and brand new bathroom. Low maintenance yard and shed for storage and property located walking distance to Toongabbie Station, Shops and only minutes to Schools near by. Sorry no pets.