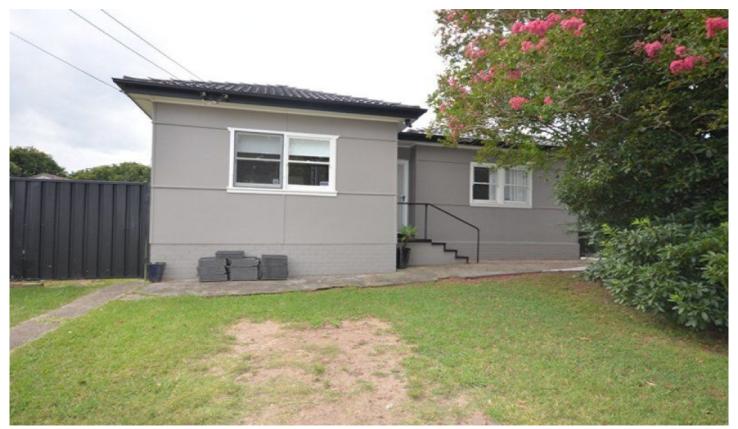

## 89 Cornelia Road TOONGABBIE NSW

This fully renovated family home features four good size light and airy bedrooms with built-ins and air conditioning to two of the bedrooms. Large separate lounge room with timber flooring and air conditioning. Fully renovated large eat-in kitchen with ample cupboard space. Renovated wheel chair friendly bathroom area. Great size internal laundry with second separate toilet. Plenty of room in the backyard for entertaining with wheel chair ramp for easy access. Minutes to local primary schools, transport and easy stroll to Toongabbie station and shops. Please note granny flat will be built at side area in front yard.