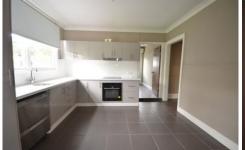

## 89 Cornelia Road TOONGABBIE NSW

This fully renovated family home features four good size light and airy bedrooms with built-ins and air conditioning to two of the bedrooms. Large separate lounge room with timber flooring and air conditioning. Fully renovated large eat-in kitchen with ample cupboard space. Renovated wheel chair friendly bathroom area. Great size internal laundry with second separate toilet. Plenty of room in the backyard for entertaining with wheel chair ramp for easy access. Minutes to local primary schools, transport and easy stroll to Toongabbie station and shops. Please note granny flat will be built at side area in front yard.