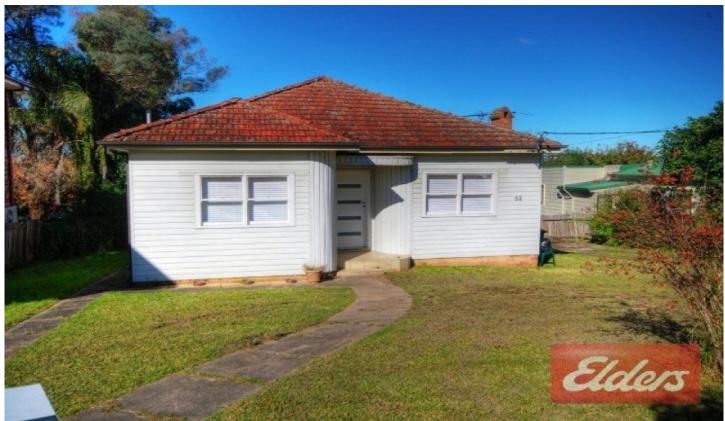

## 52 Cornelia Road TOONGABBIE NSW

This spacious family home must be inspected! Walk in to a large open plan living area with hardwood polished floorboards and spacious modern kitchen with ample cupboard space and gas cooking. The dining area overlooks a great size back deck area with expansive views all round. Three bedrooms with built-ins to two. Modern spacious main bathroom with second shower and toilet to the modern laundry area. Plenty of off-street parking and backyard area. Call now for your inspection. Sorry no pets.