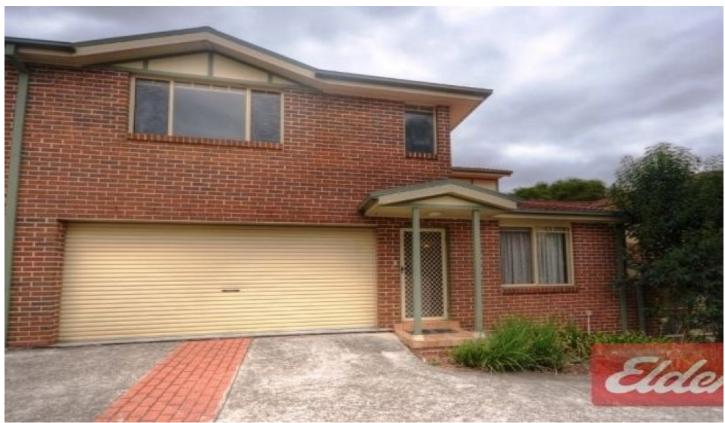

2/104-106 Metella Road TOONGABBIE NSW

This three bedroom townhouse is a pleasure to inspect! The home still has the newly painted look throughout and features large spacious fully tiled lounge and dining area with air conditioning. Spacious modern kitchen with ample cupboard space & water filter. Internal laundry with second toilet and access to the double lock up remote garage. Upstairs features three large bedrooms with built-ins and air conditioners to all rooms. Large spacious modern bathroom. Great size low maintenance courtyard area with ample garden beds - ideal for the hobby gardener that likes to potter around! Ideal location as local schools, shops and transport all close by. Call now as first to see will be impressed!