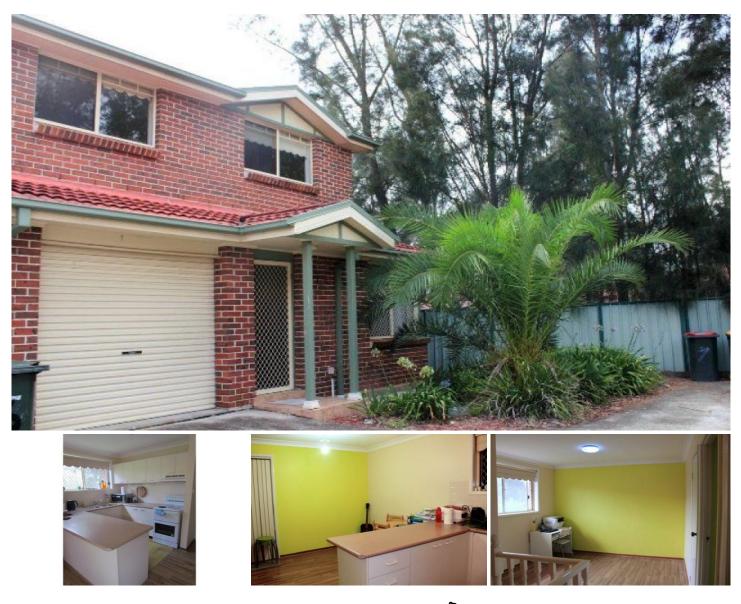

## 7/104-106 Metella Road TOONGABBIE NSW

This very well presented modern townhouse is a must to see! Bright and light filled rooms with hardwood timber flooring throughout. Downstairs features great size separate lounge room with air conditioning, modern spacious kitchen with ample cupboard space plus dining area. Internal laundry with second toilet. Stroll upstairs to a second open living area or great space for a study room. Two large sized bedrooms with built-ins to both plus air condirioning to main bedroom. Large spacious modern bathroom.Great size well maintained courtyard area. Single lock up garage plus additional car space. Bonus satelite dish that features about 50+ chinese tv channels (include english/spanish/russian etc. can be used if you wish) Great location as close to local public schools, transport and short distance to Toongabbie amenities. Sorry no pets.