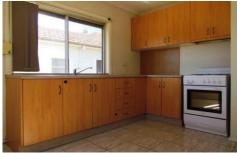

## 2/100 Pendle Way PENDLE HILL NSW

If you are looking for convenience and affordability then this one bedroom half house is ideal. Tiled throughout making it an ease to clean, offering a good size one bedroom with built in robe, spacious combined lounge and dining with air conditioner, neatly presented kitchen with electric cooking and large bathroom combined laundry. Please note: ducted a/c is not included & been disconnected. One car spot available on concreted area however given the location you won't even need a car as a short stroll to Pendle Hill Station and Shops. Sorry no pets.