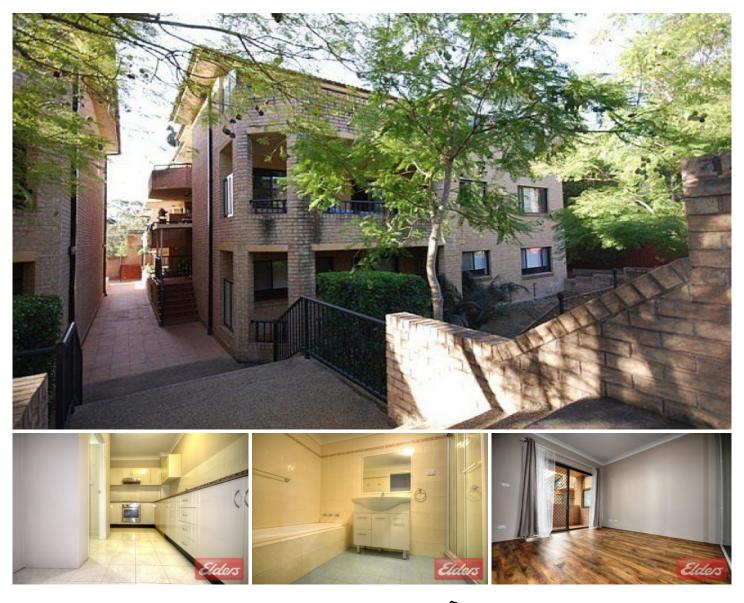

## 2/57-59 Stapleton Street Pendle Hill NSW

Don't miss out on this immaculately presented 2 bedroom unit located in convenient location. Two bedrooms both with built in robes, floating floors throughout making cleaning an ease and adding an appeal with it's design, spacious combined lounge and dining with a great balcony and split system air conditioning, large modern kitchen with gas cooking and ample cupboard space. Internal laundry, neatly presented bathroom and a large courtyard style balcony off the bedrooms making it perfect for entertaining friends and family. Single lock up garage. Property located conveniently close to Station, Schools and Shops.