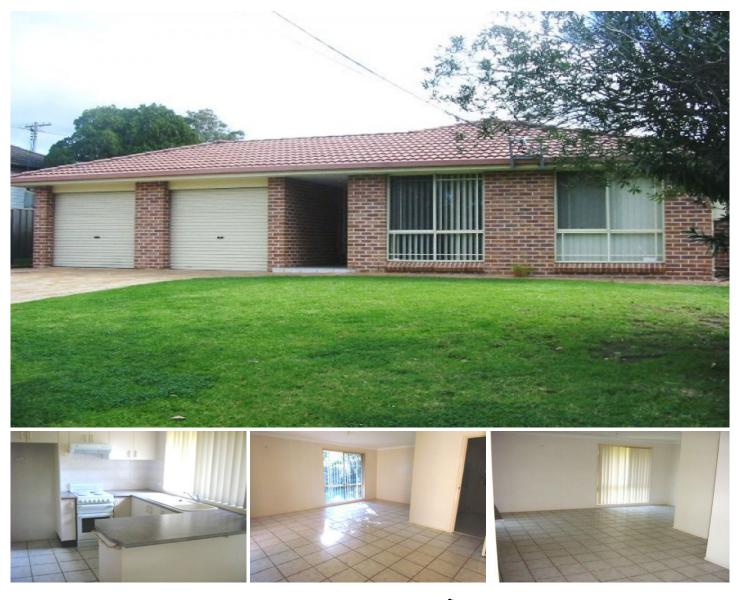

## 39 Bombala Street PENDLE HILL NSW

This beautifully presented 3 bedroom brick veneer family home has the lot. Offering built in robes to all bedrooms, a separate spacious lounge, great tiled dining area with air conditioning, modern kitchen with plenty of cupboard space, a modern bathroom with two way access, second separate toilet, an internal laundry and a double lock up garage. Featuring a great sized yard which is entirely fence, landscaped gardens and located in a quiet street yet close to transport. Inspections will impress.