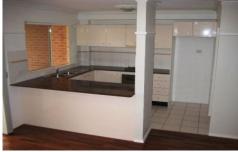

## 8/26-30 Bailey Street WESTMEAD NSW

This unit truly is a must to inspect! You will be captivated with this unit from the minute you step down onto open living areas featuring high quality timber floors, a modern stylish kitchen with ample cupboard space, gas cooking and dishwasher. Modern bathroom with plenty of natural light, internal laundry with clothes dryer and second toilet area. Good size main bedroom with mirrored built-in wardrobes and second bedroom with balcony. Freshly painted throughout and with new blinds, the unit is located on the first floor with a massive covered balcony area which would be ideal for entertaining. The unit also features security intercom and alarm system. Single lock up garage but a car won't be necessary for this unit as the train station, hospital and shops are only minutes away. Hurry to book your inspection now!