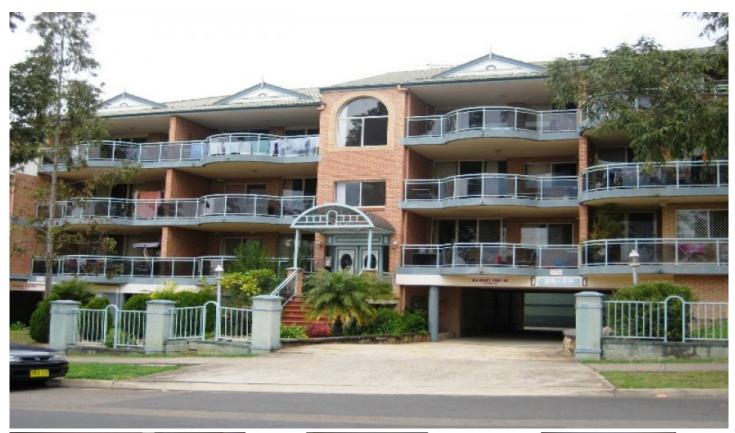

## 8/26-30 Bailey Street WESTMEAD NSW

This unit truly is a must to inspect! You will be captivated with this unit from the minute you step down onto open living areas featuring high quality timber floors, a modern stylish kitchen with ample cupboard space, gas cooking and dishwasher. Modern bathroom with plenty of natural light, internal laundry with clothes dryer and second toilet area. Good size main bedroom with mirrored built-in wardrobes and second bedroom with balcony. Freshly painted throughout and with new blinds, the unit is located on the first floor with a massive covered balcony area which would be ideal for entertaining. The unit also features security intercom and alarm system. Single lock up garage but a car won't be necessary for this unit as the train station, hospital and shops are only minutes away. Hurry to book your inspection now!