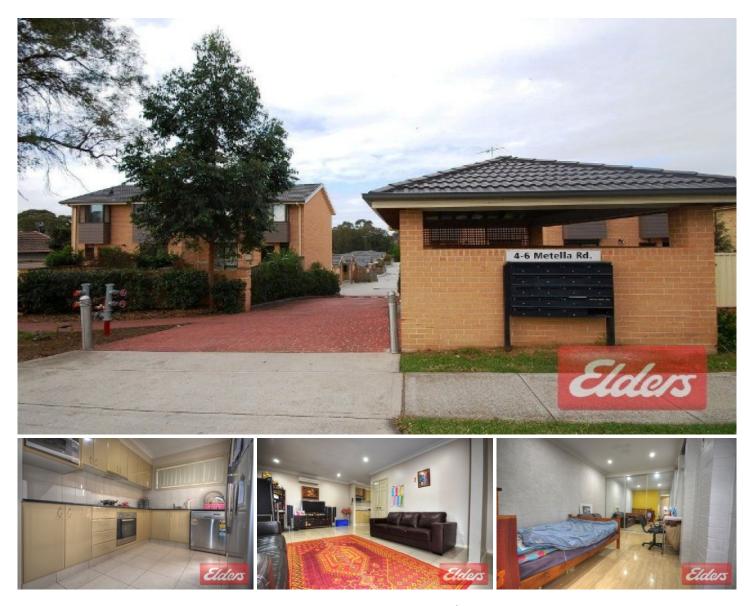

## 10/4-6 Metella Road TOONGABBIE NSW

This well presented three bedroom villa is located in popular Metella Road complex! The property features tiled combined lounge and dining area with air conditioning. Modern spacious kitchen with gas cooking and ample cupboard space and dishwasher. Two great size bedrooms with built-ins and garage has been converted into a 3rd large tiled bedroom with built in robe. Modern bathroom with separate 2nd toilet and internal laundry. Ideal location as minutes walk to Toongabbie station, shops and amenities. Sorry no pets.