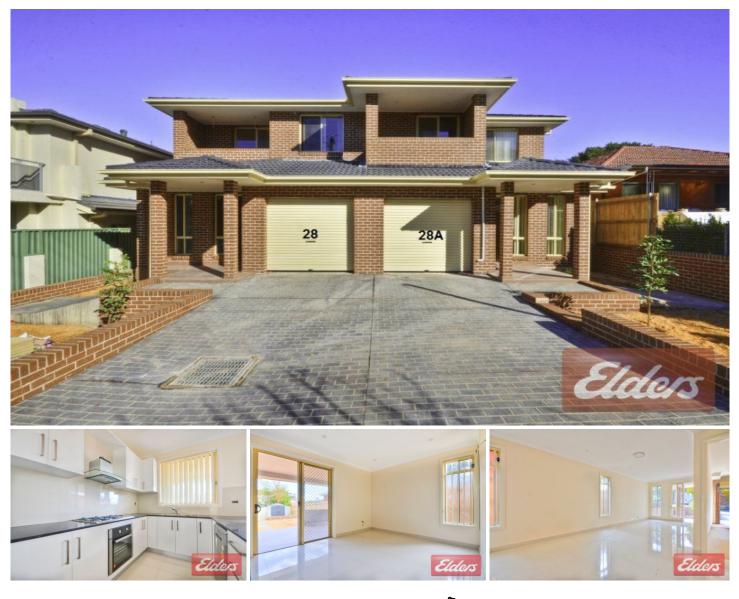

## 28A Arnett Street PENDLE HILL NSW

Luxury at it's finest!! This amazing duplex is a must to inspect. This brand new home features fully tiled downstairs living areas with formal and informal on offer. Gourmet gas kitchen with stainless steel appliances, dishwasher and ample cupboard space. Downstairs bathroom with third bathroom area. Large fifth bedroom or ideal room for the home office/study. Internal access to the remote control garage. Upstairs features four large size bedrooms with built-ins to all and ensuite to main bedroom. Large light filled main bathroom. Timber floor coverings with upstairs living area section. The home has the added feature of a great undercover entertaining area that overlooks a perfect size courtyard. This amazing home also features ducted air conditioning, alarm and video intercom. Hurry now to book your inspection. sorry no pets.