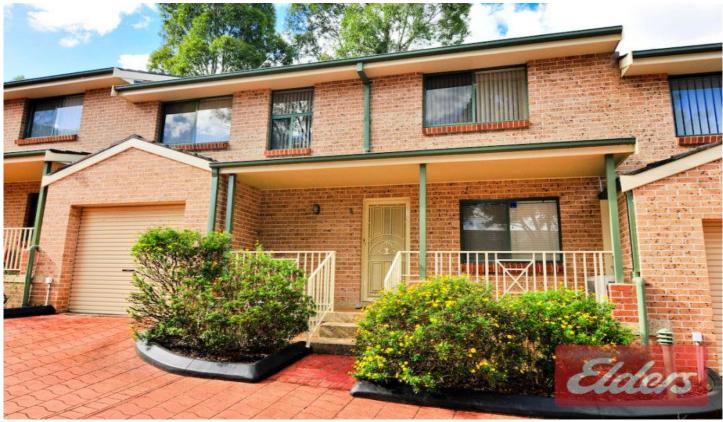

## 5/39 Metella Road TOONGABBIE NSW

This perfectly presented and beautifully maintained townhouse is situated within 10 minutes walking distance to the station and has excellent schooling options nearby. Set within a complex of 10 townhouses, it offers generously sized living areas with tiled flooring and air conditioning and gas heater outlet, a fantastic kitchen with gas appliances, 3 oversized bedrooms with built in robes, a modern bathroom with a second toilet in the laundry. Offering a single lock up garage with internal access and a second parking spot. Call for an inspection today. Sorry no pets.