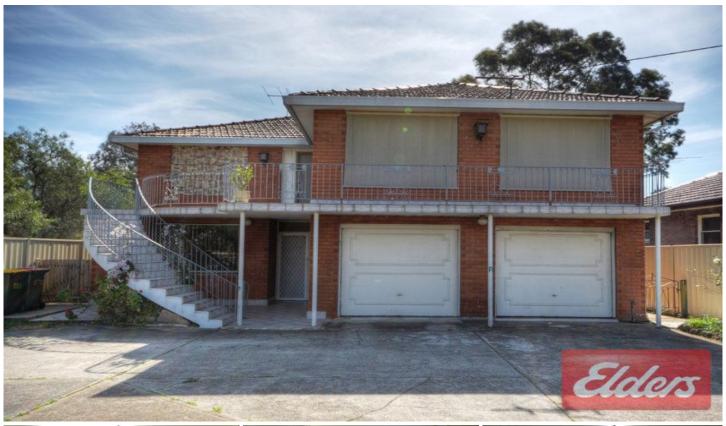

## 1/550 Great Western Highway PENDLE HILL NSW

This spacious three bedroom half home ticks all the boxes. Offering spacious bedrooms with a built in and air con to the main bedroom, tiled living areas throughout, great sized lounge area, modern kitchen with plenty of bench and cupboard space with a combined dining area, neat and tidy bathroom, an internal laundry with a second shower and toilet and a fully enclosed yard. Located within walking distance to bus stops, schools and a short stroll to the station and shops. Sorry no pets. Storage area under stairs not included and garage not included, however 1 space for car parking available.