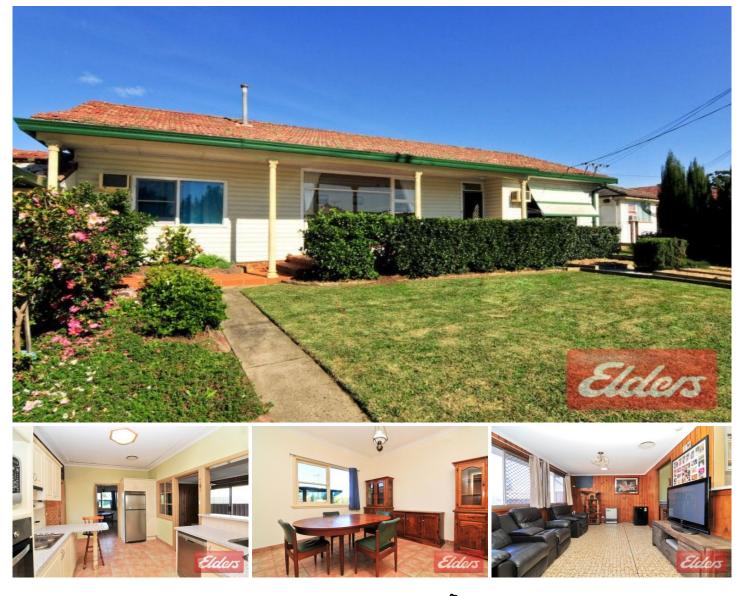

## 26 Station Road TOONGABBIE NSW

Convenience and spaciousness are all rolled into one brilliant package with this charming 3 bedroom house that will impress you instantly. With dual living areas there is enough room for the whole family to spread out in comfort. The design offers a sunny north facing lounge room, a grand sized separate dining room and a huge family room. A combination of tiled and timber flooring throughout the living areas ensure ease of maintenance, ducted air conditioning, a modern kitchen with dishwasher, gas hot water, remote control roller door to the garage, built In wardrobes, ceiling fans, two toilets and low maintenance yard. Multi car families or tradesmen with extra vehicles will appreciate the 3 car accommodation which includes a lock up garage plus double side by side carport, a storage shed and a fabulous undercover entertaining deck. Being a corner block, vehicle access and additional parking is made easy via Premier street which is your secondary street