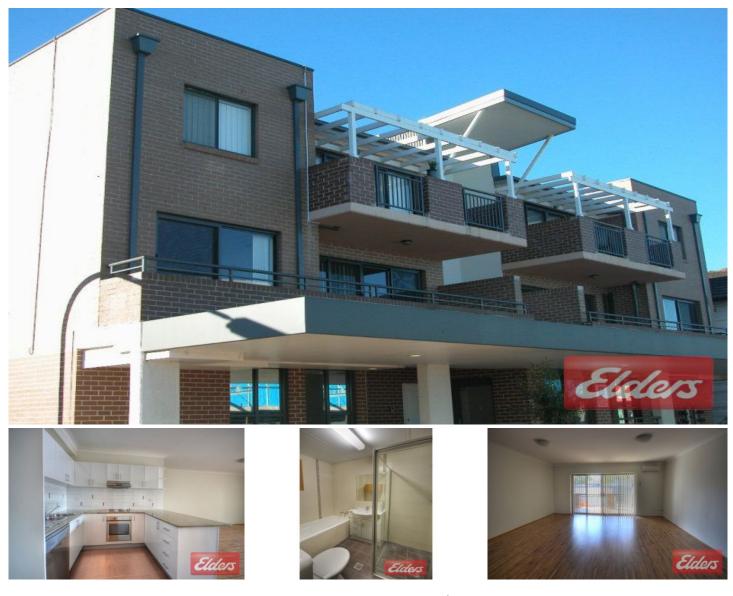

## 6/5-7 Cornelia Road TOONGABBIE NSW

This immaculate unit is ideally located directly across the road from Portico Parade Shopping Centre and train station and features two great size bedrooms with built ins to both and A/C to main bedroom. Lovely modern kitchen with ample cupboard space and dishwasher. Large open plan living area with air conditioning plus floating floorboards throughout. Modern spacious bathroom with separate second toilet. Single lock up garage. Hurry now to book your inspection.