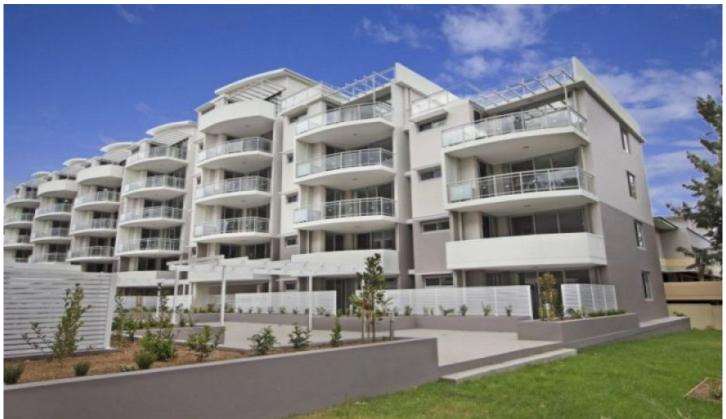

65/24-28 Mons Road WESTMEAD NSW

This stylish unit features large open plan living area with air conditioning and gas point. Great size balcony which overlooks natural reserve bush lands. Two large size bedrooms with built-ins to both. Gourmet style kitchen with dishwasher plus popular gas cooking with stainless steel appliances. Large spacious main bathroom plus ensuite. Fully security building with intercom and lifts and secure under basement carpark + caged storage area. Young professionals will enjoy the convenience of walking to Westmead Private and Public hospitals, Private schools, Coles, cafes and also offers easy transport to the city CBD via Westmead Station and T-way bus service at your door.