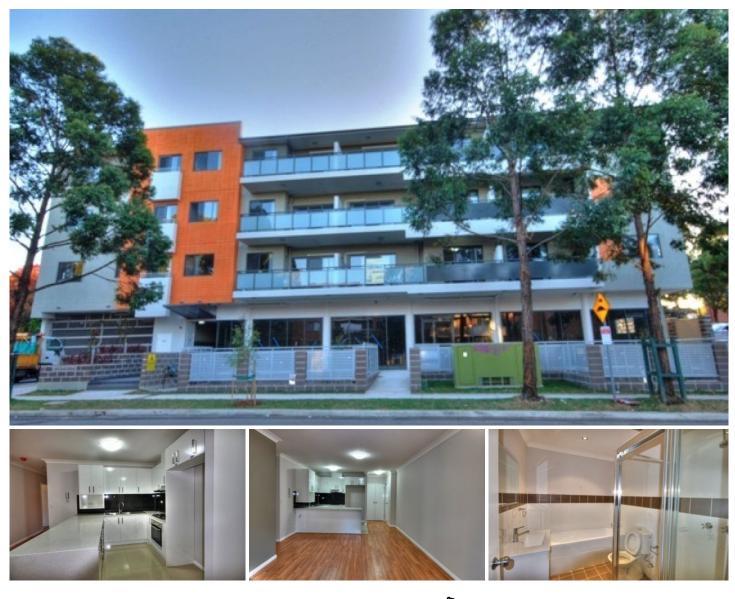

## 14/15-17 Lane Street WENTWORTHVILLE NSW

This ultra modern three bedroom unit has the lot. Offering a gorgeous kitchen with ceasar stone benchtops, dishwasher and ceramic tiled flooring, laminex flooring to the lounge and dining area with air conditioning and a great sized balcony. There are three great sized rooms with built ins to all bedrooms, a fantastic balcony to the main which also features an ensuite. The main bedroom has a spacious bath along with quality fixtures. Secure parking space. Located within walking distance to station, shops and schools with lifts and a fantastic outside area for entertaining. Inspections will impress.