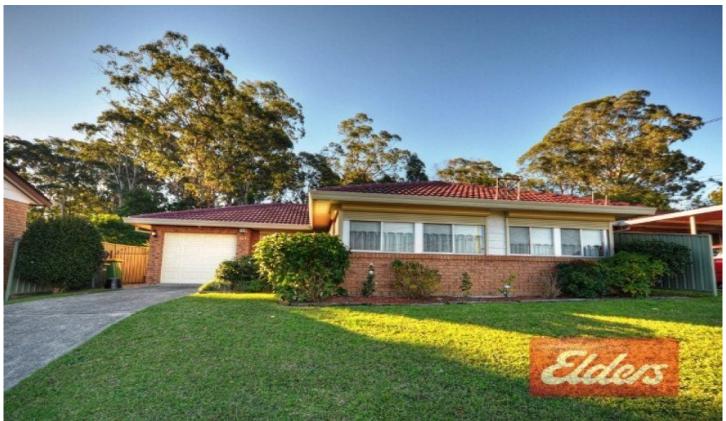

## **60 Thane Street WENTWORTHVILLE NSW**

This immaculately presented three bedroom home offers mirrored built ins to all bedrooms, L shaped lounge and dining rooms which offer a gas outlet. Cook up a storm in the eat in gourmet kitchen with a dishwasher, electric oven and walk in pantry then step out to the glass conservatory or the under cover entertaining area which also has a gas outlet for all your entertaining needs or enjoy a spa bath in the gorgeous marble bathroom. The property also offers ducted air conditioning, remote control shutters to all windows, a remote controlled single lock up garage plus an alarm system for that extra security. Located on the high side and close to amenties, be sure to inspect! Sorry no pets.