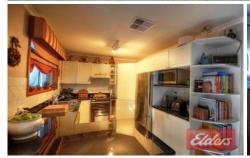

## **60 Thane Street WENTWORTHVILLE NSW**

This immaculately presented three bedroom home offers mirrored built ins to all bedrooms, L shaped lounge and dining rooms which offer a gas outlet. Cook up a storm in the eat in gourmet kitchen with a dishwasher, electric oven and walk in pantry then step out to the glass conservatory or the under cover entertaining area which also has a gas outlet for all your entertaining needs or enjoy a spa bath in the gorgeous marble bathroom. The property also offers ducted air conditioning, remote control shutters to all windows, a remote controlled single lock up garage plus an alarm system for that extra security. Located on the high side and close to amenties, be sure to inspect! Sorry no pets.