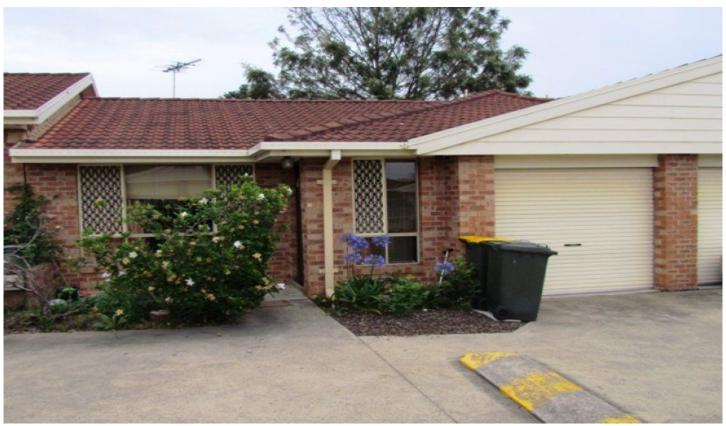

9/2 Hawkesbury Road WESTMEAD NSW

This well presented villa features open plan fully tiled lounge and dining area with air conditioning. Modern kitchen with dishwasher and gas cooking with ample cupboard space. Two good size bedrooms with built-ins to main bedroom. Spacious modern bathroom and internal laundry. Low maintenance paved courtyard area enough room for the vegetable garden. Single lock up garage with internal access. Ideal complex as plenty of room for the kids to run around in with small park area in the middle. Great location as transport at door to Westmead and Parramatta stations and local schools with main arterial roads minutes drive.