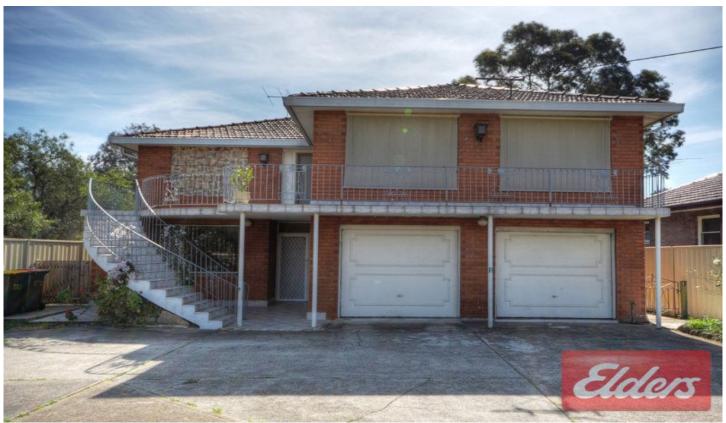

## 1/550 Great Western Highway PENDLE HILL NSW

This spacious three bedroom half home ticks all the boxes. Offering spacious bedrooms with a built in and air con to the main bedroom, tiled living areas throughout, great sized lounge area, modern kitchen with plenty of bench and cupboard space with a combined dining area, neat and tidy bathroom, an internal laundry with a second shower and toilet and a fully enclosed yard. Located within walking distance to bus stops, schools and a short stroll to the station and shops. Sorry no pets. Storage area under stairs not included and garage not included, however 1 space for car parking available. Sorry no pets.