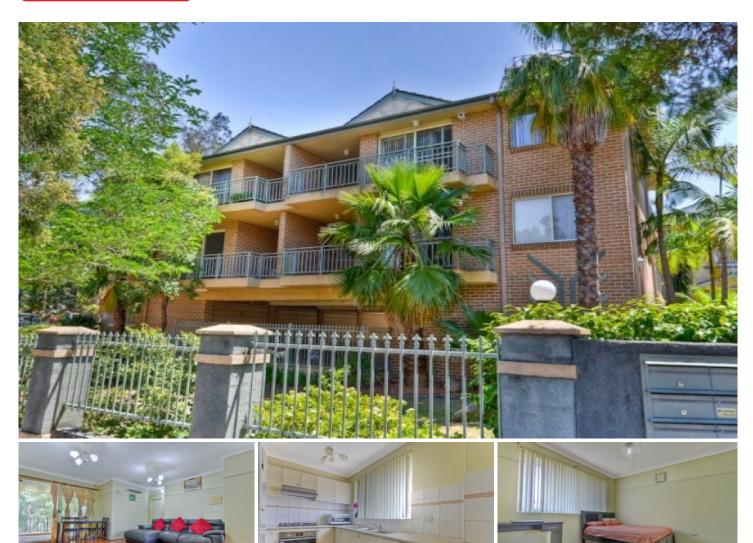

## 6/79-85 Stapleton Street PENDLE HILL NSW

This freshly painted two bedroom unit features a large open plan lounge and dining area with polished floorboards and air conditioning. Brand new carpets the 2 great sized bedrooms with a built in to the main, modern kitchen with ample cupboard space and gas cooking. Modern spacious main bathroom plus second separate toilet. Internal laundry area. The property also boasts single lock up garage and security intercom. Within minutes walk to Pendle Hill train station, schools and shops. Call to inspect this unit today.