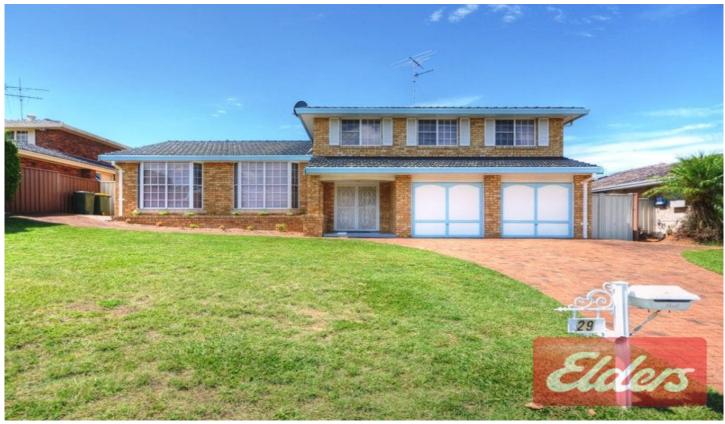

29 Bromfield Avenue PROSPECT NSW

This immaculate family home truly must be inspected to appreciate. Brand new carpet throughout bedrooms, lounge room and dining. This tri level home features 4 huge bedrooms, main bedroom is a double size with ensuite. All rooms feature built in wardrobes. Enormous lounge room features ducted A/C throughout plus gas connection. Kitchen that has ample cupboard space and gas cooking. Great size dining area that leads downstairs to a fully tiled family room that features a bar area. Huge main 3 way bathroom with new tiling in the shower area. Internal laundry plus 3rd bathroom. Backyard with outdoor covered entertaining area. Double lock up garage with internal access to entry foyer area. Sorry no pets.