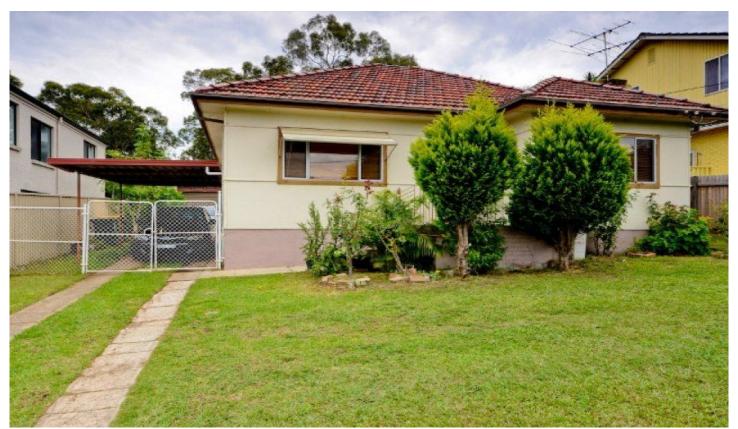

## 22 Binalong Road PENDLE HILL NSW

The well maintained and immaculately presented 4 bedroom home offers high ceilings, big rooms, an updated kitchen, 2 toilets, split system air conditioning and timber laminate flooring. Tradies or multi car families will appreciate the wide side driveway access leading to a carport and massive lock up garage. The enormous backyard lends itself well to entertaining, there is an undercover barbeque area adjoining the garage, and a nice balance of hard surface area and vast lawns for children to run and play in safety. Perfectly positioned on the high side of the street, within an 8 minute walk to Pendle Hill Train station and even closer to Darcy Road Public school, Pendle Hill high school, childcare facilities and being close to Westmead hospital. Sorry no pets.