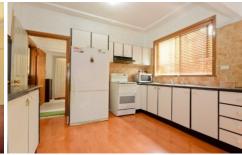

## 22 Binalong Road PENDLE HILL NSW

The well maintained and immaculately presented 4 bedroom home offers high ceilings, big rooms, an updated kitchen, 2 toilets, split system air conditioning and timber laminate flooring. Tradies or multi car families will appreciate the wide side driveway access leading to a carport and massive lock up garage. The enormous backyard lends itself well to entertaining, there is an undercover barbeque area adjoining the garage, and a nice balance of hard surface area and vast lawns for children to run and play in safety. Perfectly positioned on the high side of the street, within an 8 minute walk to Pendle Hill Train station and even closer to Darcy Road Public school, Pendle Hill high school, childcare facilities and being close to Westmead hospital. Sorry no pets.