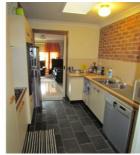

## 9/2 Hawkesbury Road WESTMEAD NSW

This well presented villa features open plan fully tiled lounge and dining area with air conditioning. Modern kitchen with dishwasher and gas cooking with ample cupboard space. Two good size bedrooms with built-ins t main bedroom. Spacious modern bathroom and internal laundry. Low maintenance paved courtyard area enough room for the vegetable garden. Single lock up garage with internal access. Ideal complex as plenty of room for the kids to run around in with small park area in the middle. Great location as transport at door to Westmead Station or Parramatta and local schools with main arterial roads minutes drive. Sorry no pets.