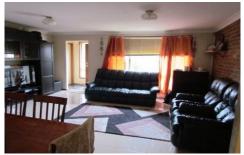

## 9/2 Hawkesbury Road WESTMEAD NSW

This well presented villa features open plan fully tiled lounge and dining area with air conditioning. Modern kitchen with dishwasher and gas cooking with ample cupboard space. Two good size bedrooms with built-ins t main bedroom. Spacious modern bathroom and internal laundry. Low maintenance paved courtyard area enough room for the vegetable garden. Single lock up garage with internal access. Ideal complex as plenty of room for the kids to run around in with small park area in the middle. Great location as transport at door to Westmead Station or Parramatta and local schools with main arterial roads minutes drive. Sorry no pets.