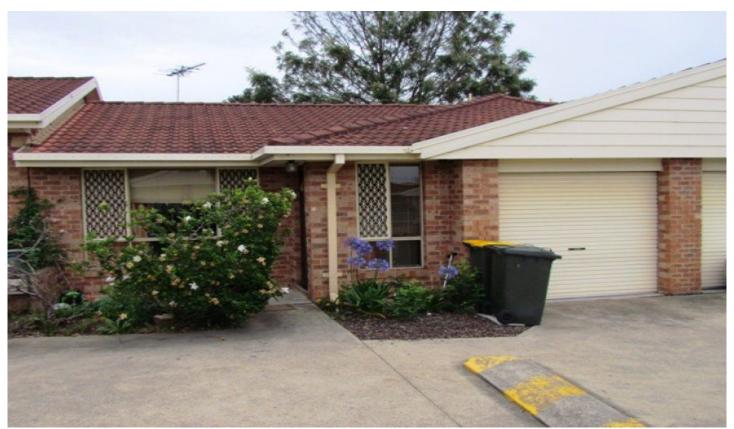

## 9/2 Hawkesbury Road WESTMEAD NSW

This well presented villa features open plan fully tiled lounge and dining area with air conditioning. Modern kitchen with dishwasher and gas cooking with ample cupboard space. Two good size bedrooms with built-ins t main bedroom. Spacious modern bathroom and internal laundry. Low maintenance paved courtyard area enough room for the vegetable garden. Single lock up garage with internal access. Ideal complex as plenty of room for the kids to run around in with small park area in the middle. Great location as transport at door to Westmead Station or Parramatta and local schools with main arterial roads minutes drive. Sorry no pets.