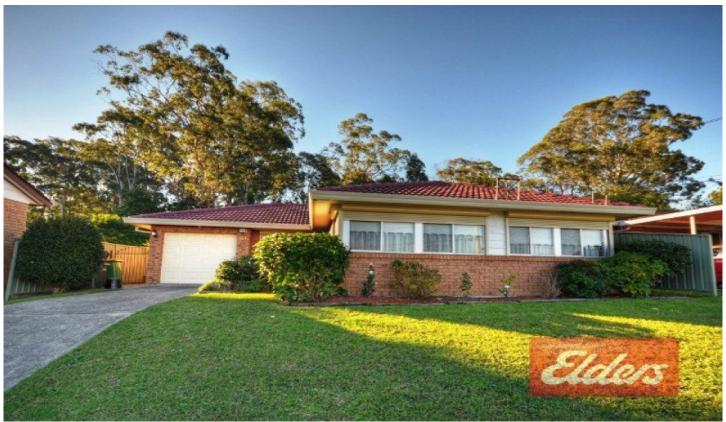

## **60 Thane Street WENTWORTHVILLE NSW**

This immaculately presented three bedroom home offers mirrored built ins to all bedrooms, L shaped lounge and dining rooms which offers a gas outlet. Cook up a storm in the eat in gourmet kitchen with a dishwasher, electric oven and walk in pantry then step out to the glass conservatory or the under cover entertaining area which also has a gas outlet for all your entertaining needs or enjoy a spa bath in the gorgeous marble bathroom. The property also offers ducted air conditioning, remote control shutters to all windows, a remote controlled single lock up garage plus an alarm system for that extra security. Located on the high side and close to amenities, be sure to inspect!