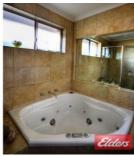

## **60 Thane Street WENTWORTHVILLE NSW**

This immaculately presented three bedroom home offers mirrored built ins to all bedrooms, L shaped lounge and dining rooms which offers a gas outlet. Cook up a storm in the eat in gourmet kitchen with a dishwasher, electric oven and walk in pantry then step out to the glass conservatory or the under cover entertaining area which also has a gas outlet for all your entertaining needs or enjoy a spa bath in the gorgeous marble bathroom. The property also offers ducted air conditioning, remote control shutters to all windows, a remote controlled single lock up garage plus an alarm system for that extra security. Located on the high side and close to amenities, be sure to inspect!