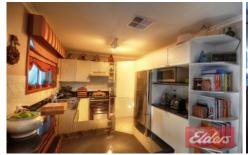

## **60 Thane Street WENTWORTHVILLE NSW**

This immaculately presented three bedroom home offers mirrored built ins to all bedrooms, L shaped lounge and dining rooms which offers a gas outlet. Cook up a storm in the eat in gourmet kitchen with a dishwasher, electric oven and walk in pantry then step out to the glass conservatory or the under cover entertaining area which also has a gas outlet for all your entertaining needs or enjoy a spa bath in the gorgeous marble bathroom. The property also offers ducted air conditioning, remote control shutters to all windows, a remote controlled single lock up garage plus an alarm system for that extra security. Located on the high side and close to amenities, be sure to inspect!