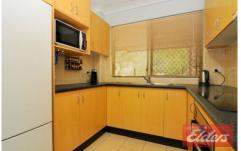

## 1/19-21 Jessie Street WESTMEAD NSW

This spacious well presented unit features two very good size bedrooms with built-ins to main. Huge open plan lounge and dining area with air conditioning. Modern spacious kitchen with ample cupboard space. Great size undercover entertaining patio area with your own clothes line. Ideal level access entry - no steps! Single lock up garage. Ultra convenient location, walk to station, shops, hospitals and Parramatta park. Sorry no pets.