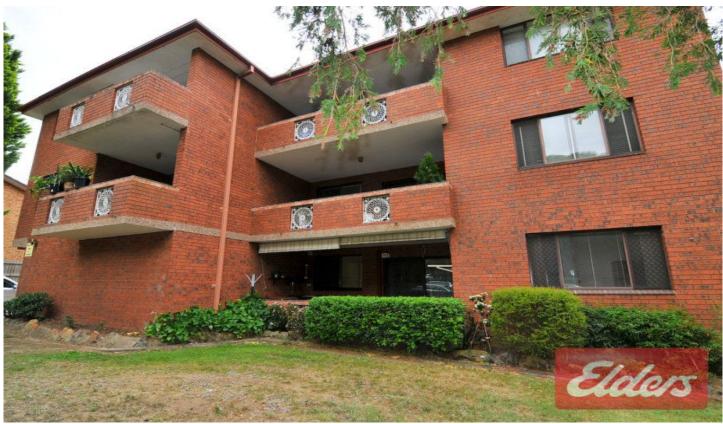

## 1/19-21 Jessie Street WESTMEAD NSW

This spacious well presented unit features two very good size bedrooms with built-ins to main. Huge open plan lounge and dining area with air conditioning. Modern spacious kitchen with ample cupboard space. Great size undercover entertaining patio area with your own clothes line. Ideal level access entry - no steps! Single lock up garage. Ultra convenient location, walk to station, shops, hospitals and Parramatta park. Sorry no pets.