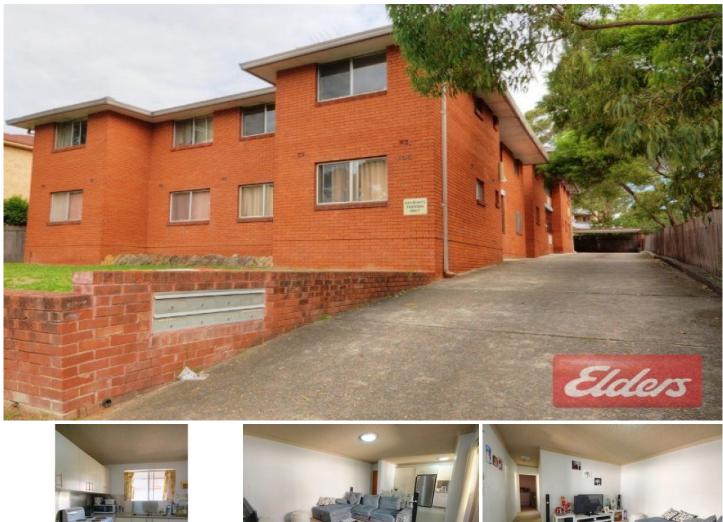

## 8/106 Stapleton Street PENDLE HILL NSW

This unit is a must to inspect as being neatly presented you will be impressed without a doubt. Offering two good size bedrooms with built in robe to main bedroom, spacious lounge room with balcony for those morning coffee sits with plenty of natural light coming through, neat modern kitchen with plenty of cupboard space and electric cooking. Internal laundry and a light and airy bathroom, property also includes a single carport space for the car. Located in a popular street you will find it conveniently close to Schools, Shops and Transport.