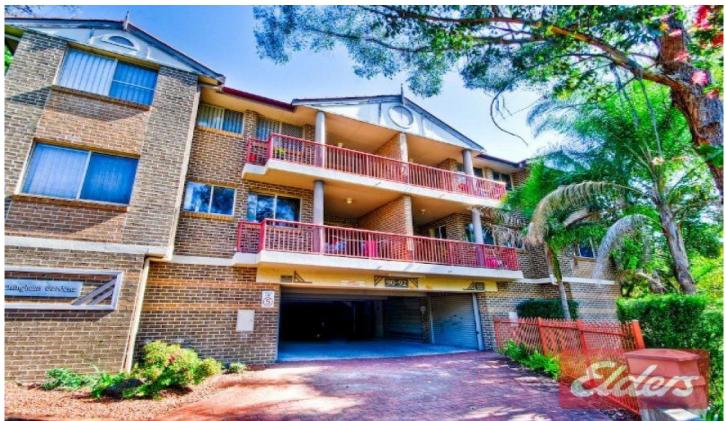

## 6/90-92 Stapleton Street PENDLE HILL NSW

This neatly presented unit is in top location and not to be missed. It offers 2 good size bedrooms with floating floorboards throughout for the convenience of cleaning, spacious combined lounge and dining with split system air conditioner, immaculate kitchen with plenty of natural lighting featuring plenty of cupboard space and most popular gas cooking. Light and airy neat bathroom and a second toilet, internal laundry and for that extra bit of safety property includes a security alarm system. Single garage available and property conveniently located within minutes of Schools, Shops and Transport. A must to inspect. Sorry no pets.