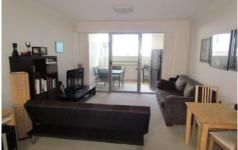

## 10/178-182 Bridge Road WESTMEAD NSW

This one bedroom modern unit is a must to inspect! Spacious kitchen with ample cupboard space, stainless steel appliances, gas cooking and dishwasher. Open plan lounge and dining area with air conditioning and great balcony - ideal spot for the BBQ. Great size bedroom with built-ins. Internal laundry with clothes dryer. Single lock up garage in security complex. The property is ideally located minutes to main arterial roads, hospital and Westmead facilities. Sorry no pets.