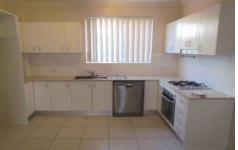

## 10/178-182 Bridge Road WESTMEAD NSW

This one bedroom modern unit is a must to inspect! Spacious kitchen with ample cupboard space, stainless steel appliances, gas cooking and dishwasher. Open plan lounge and dining area with air conditioning and great balcony - ideal spot for the BBQ. Great size bedroom with built-ins. Internal laundry with clothes dryer. Single lock up garage in security complex. The property is ideally located minutes to main arterial roads, hospital and Westmead facilities. Sorry no pets.