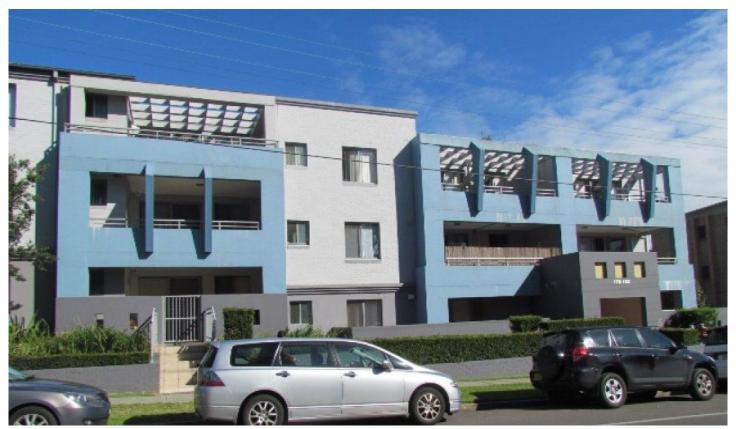

## 10/178-182 Bridge Road WESTMEAD NSW

This one bedroom modern unit is a must to inspect! Spacious kitchen with ample cupboard space, stainless steel appliances, gas cooking and dishwasher. Open plan lounge and dining area with air conditioning and great balcony - ideal spot for the BBQ. Great size bedroom with built-ins. Internal laundry with clothes dryer. Single lock up garage in security complex. The property is ideally located minutes to main arterial roads, hospital and Westmead facilities. Sorry no pets.