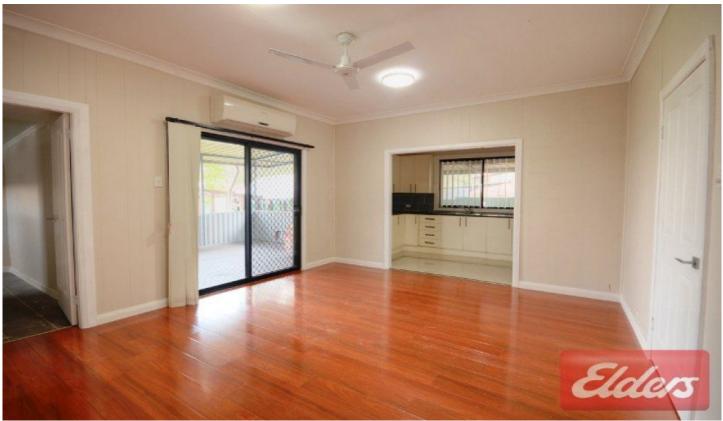

## 22 Great Western Highway PROSPECT NSW

This 3 bedroom house can be very much deceiving from the outside but it has been completely renovated inside offering three good size bedrooms with built in robes to 2 and ceiling fans to both, floating floorboards throughout. Enjoy a spacious lounge with air conditioning with plenty of natural lighting, separate dining area off a beautiful brand new modern kitchen with plenty of cupboard space and brand new appliances including gas cooking for the convenience of those culinary skills, brand new modern bathroom with that light and airy feel to it. Large internal laundry with second toilet, large backyard with plenty of space for the kids and entertaining needs. Property includes a single carport and plenty of driveway space. Sorry no pets.