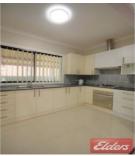

## 22 Great Western Highway PROSPECT NSW

This 3 bedroom house can be very much deceiving from the outside but it has been completely renovated inside offering three good size bedrooms with built in robes to 2 and ceiling fans to both, floating floorboards throughout. Enjoy a spacious lounge with air conditioning with plenty of natural lighting, separate dining area off a beautiful brand new modern kitchen with plenty of cupboard space and brand new appliances including gas cooking for the convenience of those culinary skills, brand new modern bathroom with that light and airy feel to it. Large internal laundry with second toilet, large backyard with plenty of space for the kids and entertaining needs. Property includes a single carport and plenty of driveway space. Sorry no pets.