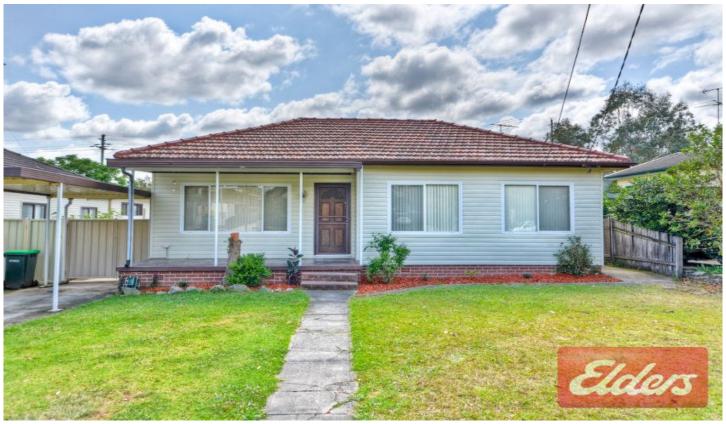

## 31 Peachtree Avenue CONSTITUTION HILL NSW

This tidy four bedroom home is located in a quiet street offering built ins to three bedrooms, L shaped lounge and dining area with reverse cycle air conditioning and a family room which also has a ceiling fan and reverse cycle air conditioning, and a gas outlet PLUS a study area! The internal laundry access offers a second toilet. Step out to the easy care yard with an under cover entertaining area, a massive shed great for a tradesman, a single carport and lock up gates that offers spaces for 2 cars. Walking distance to Toongabbie public school, daycare centres, local supermarket and Winston hills shops. Access to M2 and buses to Parramatta. Sorry no pets.