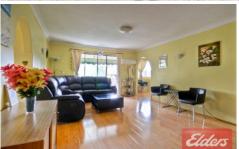

## 3/28 Caroline Street WESTMEAD NSW

This great light and airy unit features two generous size bedrooms with built-ins and ceiling fan to main bedroom, spacious open plan living area with air conditioning with great balcony. Spacious timber kitchen with ample cupboard space and dishwasher. Immaculate main bathroom and separate internal laundry area. The property features timber flooring throughout and tandem garage with extra storage area. Conveniently located, it enjoys a vibrant lifestyle close to Westmead Hospital, shopping, schools, transport, chic cafes, Parramatta Park and Golf Course. Sorry no pets.