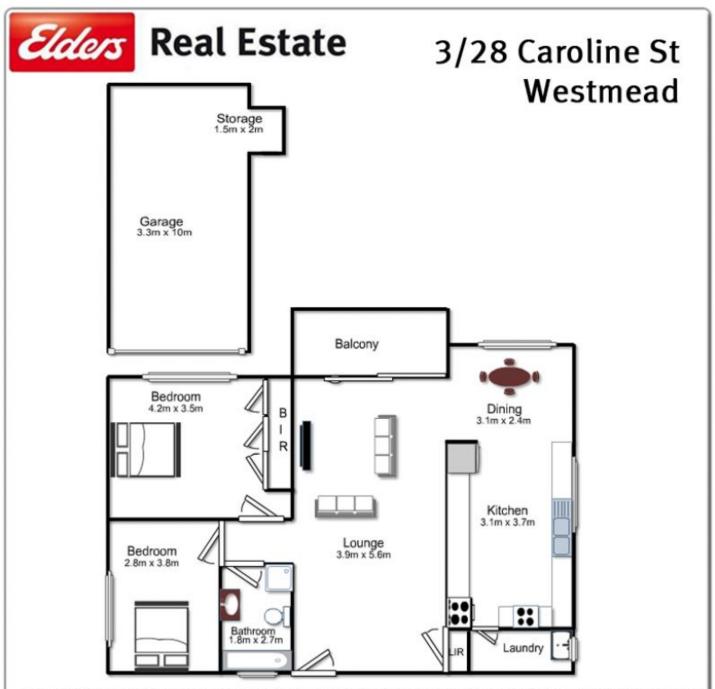

## 3/28 Caroline Street WESTMEAD NSW

This great light and airy unit features two generous size bedrooms with built-ins and ceiling fan to main bedroom, spacious open plan living area with air conditioning with great balcony. Spacious timber kitchen with ample cupboard space and dishwasher. Immaculate main bathroom and separate internal laundry area. The property features timber flooring throughout and tandem garage with extra storage area. Conveniently located, it enjoys a vibrant lifestyle close to Westmead Hospital, shopping, schools, transport, chic cafes, Parramatta Park and Golf Course. Sorry no pets.