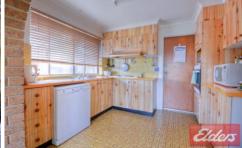

## 3/28 Caroline Street WESTMEAD NSW

This great light and airy unit features two generous size bedrooms with built-ins and ceiling fan to main bedroom, spacious open plan living area with air conditioning with great balcony. Spacious timber kitchen with ample cupboard space and dishwasher. Immaculate main bathroom and separate internal laundry area. The property features timber flooring throughout and tandem garage with extra storage area. Conveniently located, it enjoys a vibrant lifestyle close to Westmead Hospital, shopping, schools, transport, chic cafes, Parramatta Park and Golf Course. Sorry no pets.