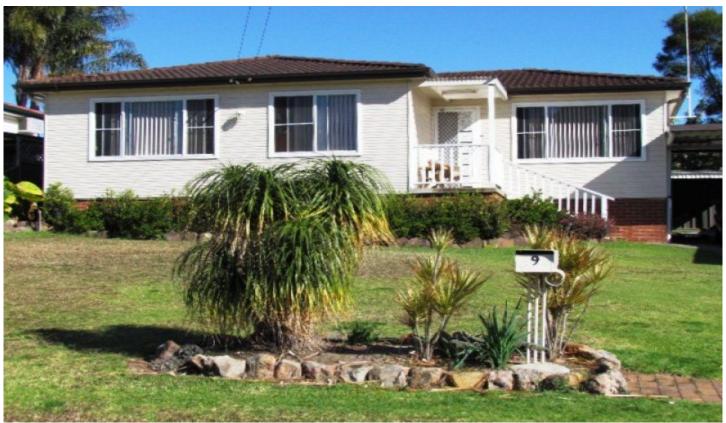

## 9 Greenleaf Street CONSTITUTION HILL NSW

Hurry to inspect this property as it has been tastefully renovated throughout not long ago. The property features polished floorboards throughout, three good size bedrooms with built-ins to main bedroom and ceiling fan, bedroom two has modern portable cupboard, modern eat in kitchen with separate lounge room with air conditioning, lovely spacious modern bathroom, good size back yard with two large sheds which will be ideal for those extra storage needs, small covered entertaining area. Local shops across the road with minutes to main arterial roads, schools and transport. Sorry no pets.