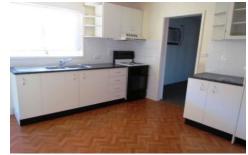

## 9 Greenleaf Street CONSTITUTION HILL NSW

Hurry to inspect this property as it has been tastefully renovated throughout not long ago. The property features polished floorboards throughout, three good size bedrooms with built-ins to main bedroom and ceiling fan, bedroom two has modern portable cupboard, modern eat in kitchen with separate lounge room with air conditioning, lovely spacious modern bathroom, good size back yard with two large sheds which will be ideal for those extra storage needs, small covered entertaining area. Local shops across the road with minutes to main arterial roads, schools and transport. Sorry no pets.