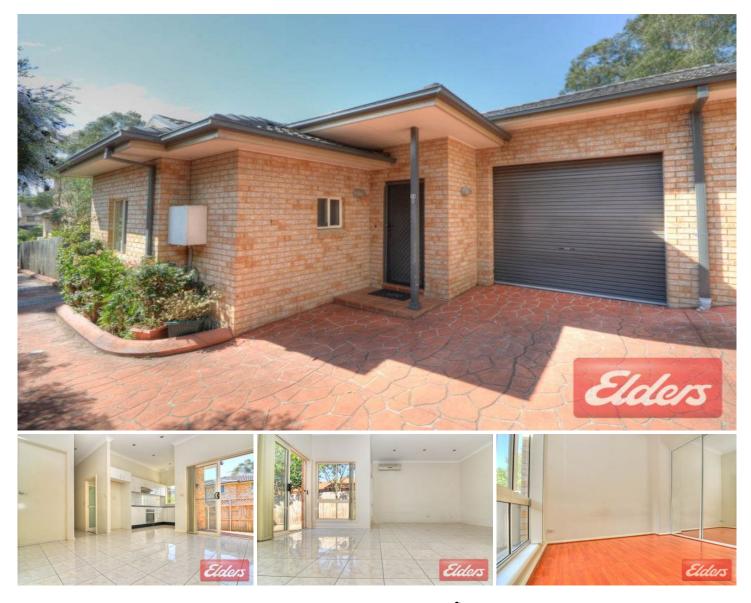

## 34B Stapleton Street WENTWORTHVILLE NSW

This immaculate villa is a must to inspect! The property is only located 10 mins walk to Wentworthville Station & Shops. The villa features tiled separate lounge and dining area with air conditioning. Stylish modern kitchen with ample cupboard space. Two great size bedrooms with floating floorboards and built-ins to both. Spacious modern ensuite to main bedroom. Internal laundry. Remote control single garage and low maintenance courtyard area. Hurry now to book your inspection. Sorry no pets.