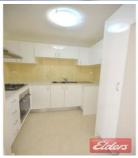

## 16A Piquet Place Toongabbie NSW

This modern granny flat would be ideal for those looking for low maintenance living. Fully tiled throughout with a very good size bedroom offering mirrored built in robe, spacious lounge with air conditioning, modern kitchen with plenty of cupboard space, gas cooking, stylish light and airy modern bathroom and a single carport. Please note: water and gas included in weekly rent. This is a must to inspect so be quick and enquire now.