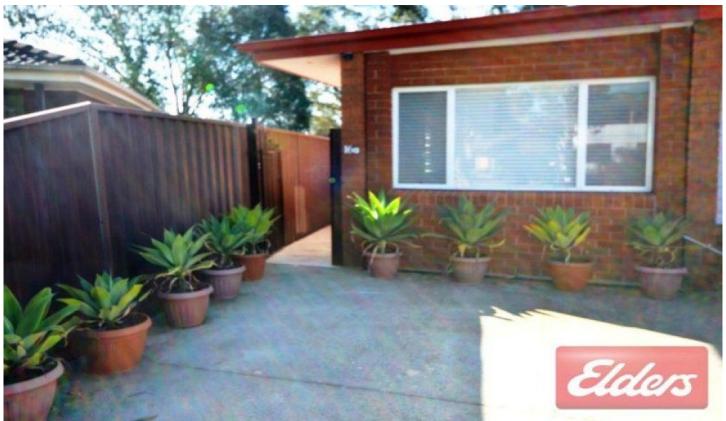

## 16A Piquet Place Toongabbie NSW

This modern granny flat would be ideal for those looking for low maintenance living. Fully tiled throughout with a very good size bedroom offering mirrored built in robe, spacious lounge with air conditioning, modern kitchen with plenty of cupboard space, gas cooking, stylish light and airy modern bathroom and a single carport. Please note: water and gas included in weekly rent. This is a must to inspect so be quick and enquire now.