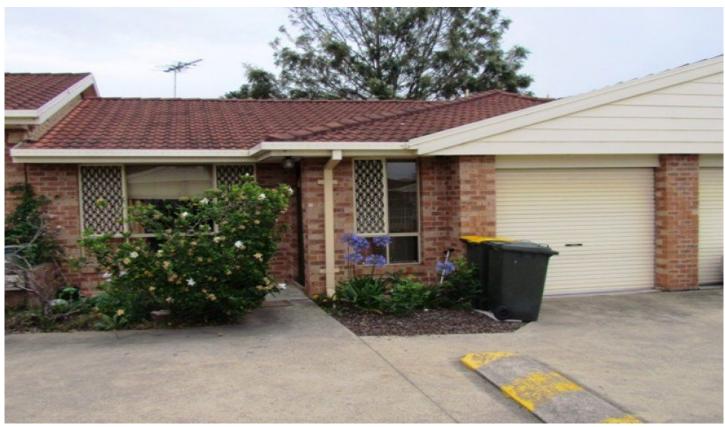

## 9/2 Hawkesbury Road WESTMEAD NSW

This well presented villa features open plan fully tiled lounge and dining area with air conditioning. Modern kitchen with dishwasher and gas cooking with ample cupboard space. Two good size bedrooms with built-ins t main bedroom. Spacious modern bathroom and internal laundry. Low maintenance paved courtyard area enough room for the vegetable garden. Single lock up garage with internal access. Ideal complex as plenty of room for the kids to run around in with small park area in the middle. Great location as transport at door to Westmead Station or Parramatta and local schools with main arterial roads minutes drive.