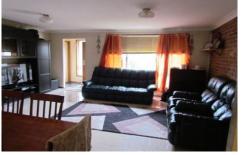

## 9/2 Hawkesbury Road WESTMEAD NSW

This well presented villa features open plan fully tiled lounge and dining area with air conditioning. Modern kitchen with dishwasher and gas cooking with ample cupboard space. Two good size bedrooms with built-ins t main bedroom. Spacious modern bathroom and internal laundry. Low maintenance paved courtyard area enough room for the vegetable garden. Single lock up garage with internal access. Ideal complex as plenty of room for the kids to run around in with small park area in the middle. Great location as transport at door to Westmead Station or Parramatta and local schools with main arterial roads minutes drive.