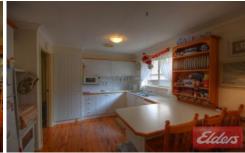

18 Rosalind Street GREYSTANES NSW

This well presented family home offers a lovely 'homely feel' throughout. Great size separate lounge area, lovely modern kitchen with separate dining room plus family area or second living that features polished floorboards and air conditioning. Four great size bedrooms with all featuring ceiling fans and built-in wardrobes. Lovely modern bathroom with plenty of natural light. The family room overlooks delightful manicured lawns and gardens with pergola plus large covered entertaining area. Laundry also features second toilet. Long driveway features double carport plus extra off street parking in lovely culdesac location in quiet family orientated street. This home truly must be seen to be appreciated!