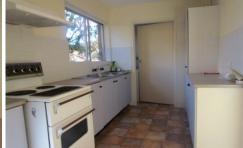

## 18/15 Good Street WESTMEAD NSW

This two bedroom unit is a must to inspect. It features a large lounge room and dining room combined with balcony. Both bedrooms are of good size and have built in robes, air conditioning to the main bedroom. Good size kitchen with electric cooking and plenty of cupboard space. Internal laundry and single lock up garage, in a very leafy surround. This property backs onto a park with a less than a ten minute walk to Westfields Parramatta. Close to transport and schools. You won't believe it until you see it. Call to arrange an inspection today.