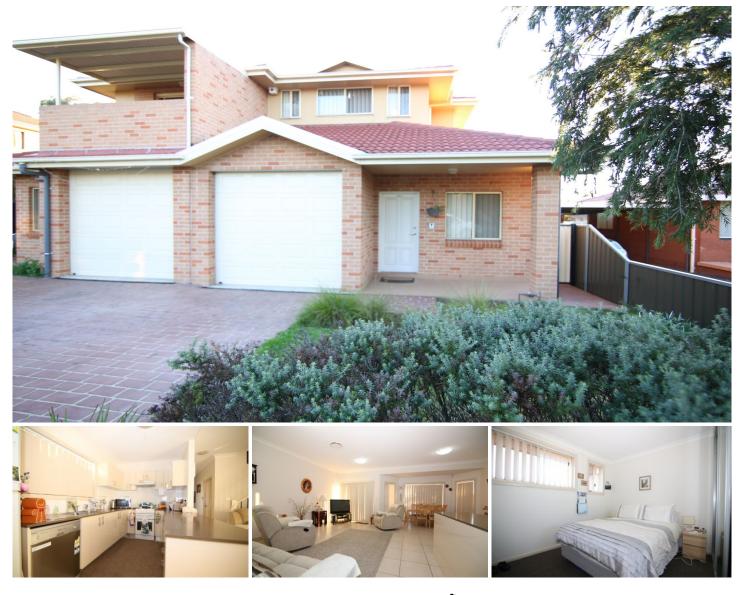

## 38A Carinya Road Girraween NSW

This well presented 2 bedroom duplex is sure to impress. Property features built in robes to both bedrooms and ensuite to main bedroom, spacious tiled lounge and dining area, modern kitchen with dishwasher, ducted air conditioning throughout, internal laundry, lock up garage with internal access and easy maintenance courtyard great for entertaining. Located in a great position which is just a stones throw away from schools and an easy walk to transport and shops. This duplex is a must to inspect!